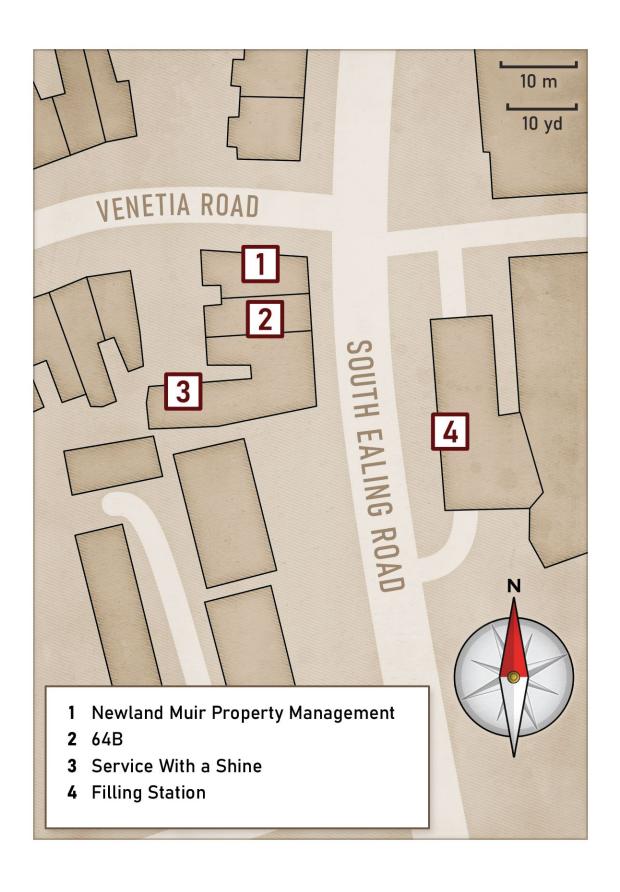

# The Font of All Evil

## **GM MAP AND DIAGRAM PACK**

The Font of All Evil © 2024 Chaosium Inc. All rights reserved.

Rivers of London, including all distinctive characters and locations © 2011–2024 Ben Aaronovitch. Used with permission.

Rivers of London: the Roleplaying Game © 2022–2024 Chaosium Inc. All rights reserved.

Chaosium Inc. and the Chaosium logo are registered trademarks of Chaosium Inc. All rights reserved.

This material is protected under the copyright laws of the United States of America. Reproduction of this work by any means without written permission of Chaosium Inc., except for the use of short excerpts for the purpose of reviews and the copying of character sheets, maps, handouts, and rules summaries for in-game use, is expressly prohibited.

www.chaosium.com